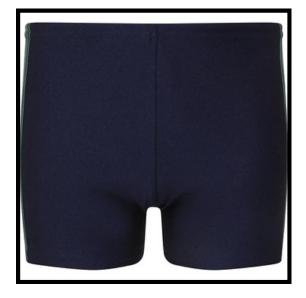

### Willow Lodge Swim Trunks

| Category     | Compulsory item -must be bought from school uniform supplier |
|--------------|--------------------------------------------------------------|
| Uniform type | Trouser Uniform                                              |
| Website link | Kings (Chester) Junior Boys Swim<br>Short                    |
| Website code | SKUAANA0901817NAGRWH                                         |