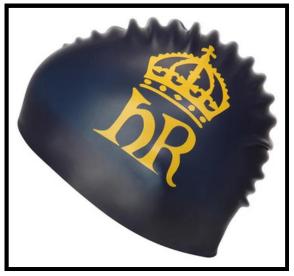

#### Willow Lodge Swim Hat

| Category                                | Compulsory - must be bought from school uniform supplier |
|-----------------------------------------|----------------------------------------------------------|
| Uniform type                            | Unisex                                                   |
| Website link to school uniform supplier | Kings (Chester) Swim Cap                                 |
| Website code                            | SKUAANA0901832NA                                         |