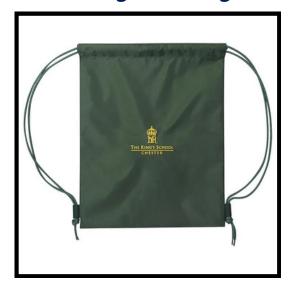

#### Willow Lodge Swim Bag

| Category     | Compulsory must be bought from school uniform supplier |
|--------------|--------------------------------------------------------|
| Uniform type | Unisex                                                 |
| Website link | Kings (Chester) Infant Swimming Bag                    |
| Website code | SKUAANA0002940BO                                       |