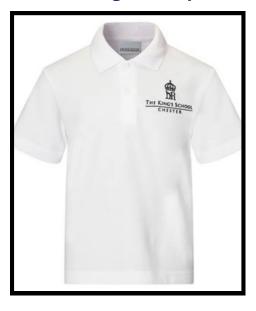

### Willow Lodge PE Top

| Category     | Compulsory - must be bought from school supplier |
|--------------|--------------------------------------------------|
| Uniform type | Unisex                                           |
| Website link | Kings (Chester) Infant Polo Shirt                |
| Website code | SKUAANA0000205WH                                 |