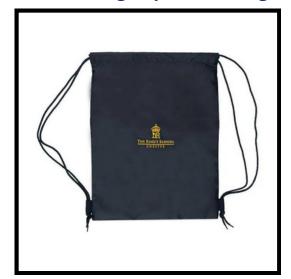

#### Willow Lodge Sports Kit Bag

| Category                                   | Compulsory must be bought from school uniform supplier or other supplier |
|--------------------------------------------|--------------------------------------------------------------------------|
| Uniform type                               | Unisex                                                                   |
| Website link to school<br>uniform supplier | Kings (Chester) Junior School Sports Bag                                 |
| Website code                               | SKUAANA0901823NA                                                         |

Please note that this bag is listed as 'Junior School swim bag' on our school supplier website.