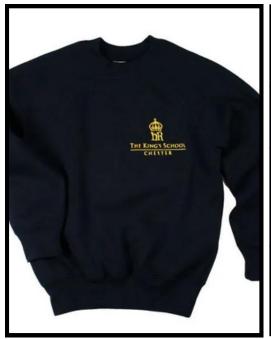

## Willow Lodge Sweatshirt

| Category     | Compulsory item - must be bought from school uniform supplier |
|--------------|---------------------------------------------------------------|
| Uniform type | Unisex                                                        |
| Website link | Kings (Chester) Infant Sweatshirt                             |
| Website code | SKUAANA0001991IK                                              |