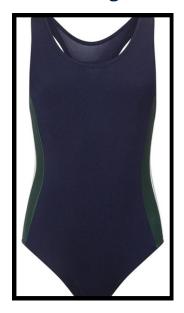

### Willow Lodge Swim Costume

| Category     | Compulsory item - must be bought from school uniform supplier |
|--------------|---------------------------------------------------------------|
| Uniform type | Skirt Uniform                                                 |
| Website link | Kings (Chester) Girls Swim Costume                            |
| Website code | SKUAANA0901807NAGRWH                                          |