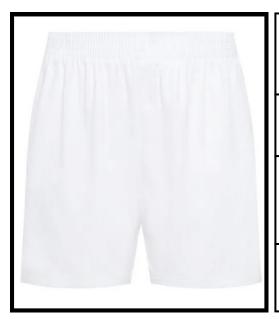

## Willow Lodge PE Shorts

| Category     | Compulsory item - must be bought from school uniform supplier |
|--------------|---------------------------------------------------------------|
| Uniform type | Unisex                                                        |
| Website link | White PE Shorts-WH                                            |
| Website code | SKU1000000704WH                                               |