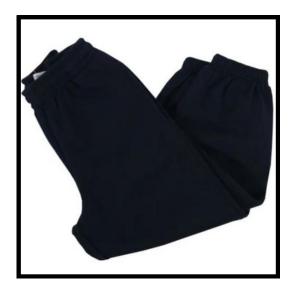

## **Willow Lodge Jogging Bottoms**

| Category     | Compulsory - Must be bought from school uniform supplier |
|--------------|----------------------------------------------------------|
| Uniform type | Unisex                                                   |
| Website link | Blue Jogging Bottoms                                     |
| Website code | SKUAANA0901840IK                                         |