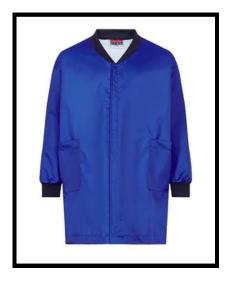

# Willow Lodge Coat - Summer

| Category     | Compulsory item -must be bought from school uniform supplier |
|--------------|--------------------------------------------------------------|
| Uniform type | Unisex                                                       |
| Website link | Kings Infant Light Rain Jacket                               |
| Website code | SKU AANA0002231NA                                            |