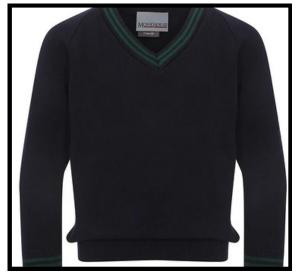

# Willow Lodge Jumper

| Category     | Compulsory - must be bought from school uniform supplier |
|--------------|----------------------------------------------------------|
| Uniform type | Trouser Uniform                                          |
| Website link | Kings (Chester) Jumper                                   |
| Website code | SKU 10000002767NA                                        |