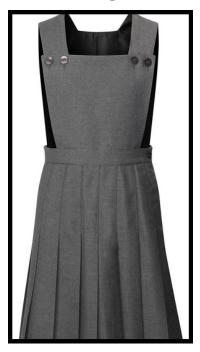

### **Willow Lodge Pinafore Dress**

| Category                           | Compulsory item - can be bought from school uniform supplier or other supplier |
|------------------------------------|--------------------------------------------------------------------------------|
| Uniform type                       | Skirt Uniform                                                                  |
| Website link to school<br>supplier | Bib+Stitch down Grey Pinafore                                                  |
| Website code                       | SKU 10000001800GY                                                              |

Please note that pinafore dresses must match the 'button down bib' style of the one pictured and must not have zip front fastenings