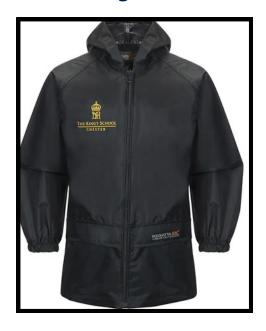

#### Willow Lodge Coat - Winter

| Category     | Compulsory item - must be bought from school uniform supplier |
|--------------|---------------------------------------------------------------|
| Uniform type | Unisex                                                        |
| Website link | Kings Waterproof Coat                                         |
| Website code | SKU AANA0002254NA                                             |