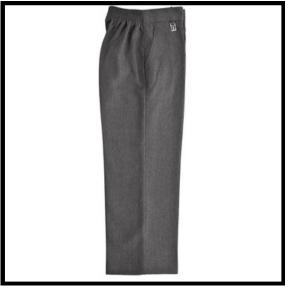

#### Willow Lodge Trousers

| Category                                | Compulsory (when not wearing shorts) - can be bought from school uniform supplier or other supplier |
|-----------------------------------------|-----------------------------------------------------------------------------------------------------|
| Uniform type                            | Trouser Uniform                                                                                     |
| Website link to school uniform supplier | Zeco BT3048 Pull-On Trouser                                                                         |
| Website code                            | SKU 10000003084GY                                                                                   |

Please note that trousers must be mid-grey in colour must not have 'combat' style side pockets