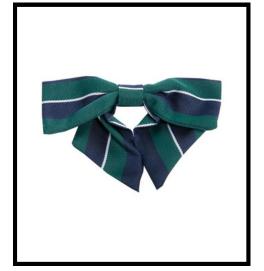

#### Willow Lodge Elasticated Bow

| Category     | Compulsory - Must be bought from school uniform supplier |
|--------------|----------------------------------------------------------|
| Uniform type | Skirt Uniform                                            |
| Website link | Kings (Chester) Bow Tie                                  |
| Website code | SKU AANA0901790MT                                        |