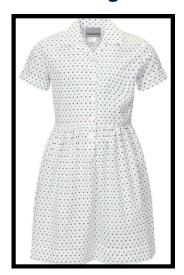

## Willow Lodge Summer Dress

| Category                                   | Optional - must be bought from school uniform supplier |
|--------------------------------------------|--------------------------------------------------------|
| Uniform type                               | Skirt                                                  |
| Website link to school<br>uniform supplier | <u>Kings Summer Dress</u>                              |
| Website code                               | SKU AANA0901830MT                                      |