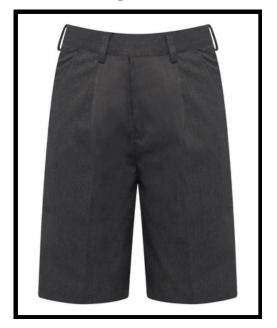

### **Willow Lodge Shorts**

| Category                                   | Compulsory (when not wearing trousers) - can be bought from school uniform supplier or other supplier |
|--------------------------------------------|-------------------------------------------------------------------------------------------------------|
| Uniform type                               | Trouser Uniform                                                                                       |
| Website link to school<br>uniform supplier | Banner Bermuda Shorts                                                                                 |
| Website code                               | SKU 1000000181GY                                                                                      |

Please note that shorts must be mid-grey in colour and must not have 'combat' style side pockets