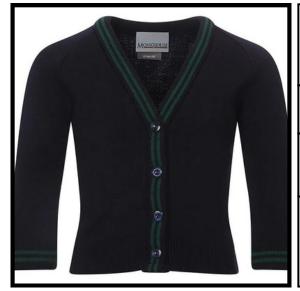

### Willow Lodge Cardigan

| Category     | Compulsory item -must be bought from school uniform supplier |
|--------------|--------------------------------------------------------------|
| Uniform type | Skirt Uniform                                                |
| Website link | Kings (Chester) Cardigan                                     |
| Website code | SKU AANA0901793NAGR                                          |