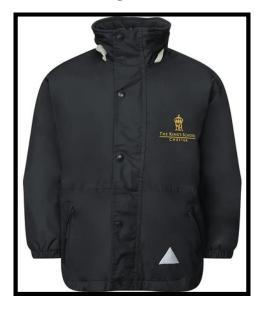

#### Willow Lodge Coat - Winter

| Category     | Compulsory item - must be bought from school uniform supplier |
|--------------|---------------------------------------------------------------|
| Uniform type | Unisex                                                        |
| Website link | Kings Waterproof Coat                                         |
| Website code | SKU AANA0002254NA                                             |