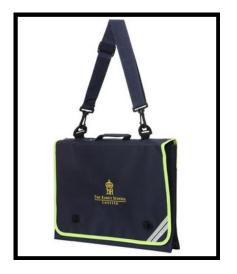

### Willow Lodge Book Bag

| Category     | Compulsory item - must be bought from school uniform supplier |
|--------------|---------------------------------------------------------------|
| Uniform type | Unisex                                                        |
| Website link | Kings (Chester) Book Bag                                      |
| Website code | SKU AANA0901804NA                                             |