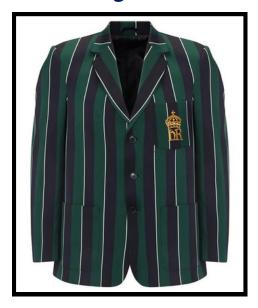

#### Willow Lodge Blazer - Unisex

| Category     | Optional item - Must be bought from school uniform supplier |
|--------------|-------------------------------------------------------------|
| Uniform type | Unisex                                                      |
| Website link | <u>Kings (Chester) Blazer</u>                               |
| Website code | SKUAANA0901789VE                                            |