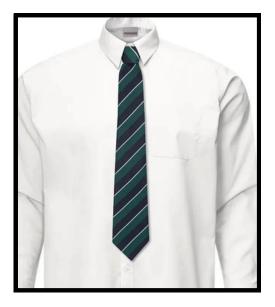

## Willow Lodge Elasticated Tie

| Category     | Compulsory item - can be bought from school uniform supplier or other supplier |
|--------------|--------------------------------------------------------------------------------|
| Uniform type | Trouser Uniform                                                                |
| Website link | Kings (Chester) Elastic Tie                                                    |
| Website code | SKU AANA0901805MT                                                              |