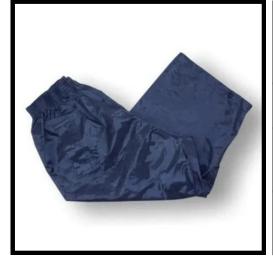

### **Waterproof Trousers**

| Category     | Compulsory item - must be bought from school uniform supplier |
|--------------|---------------------------------------------------------------|
| Uniform type | Unisex                                                        |
| Website link | Stormbreak Overtrousers                                       |
| Website code | SKU 10000002232NA                                             |