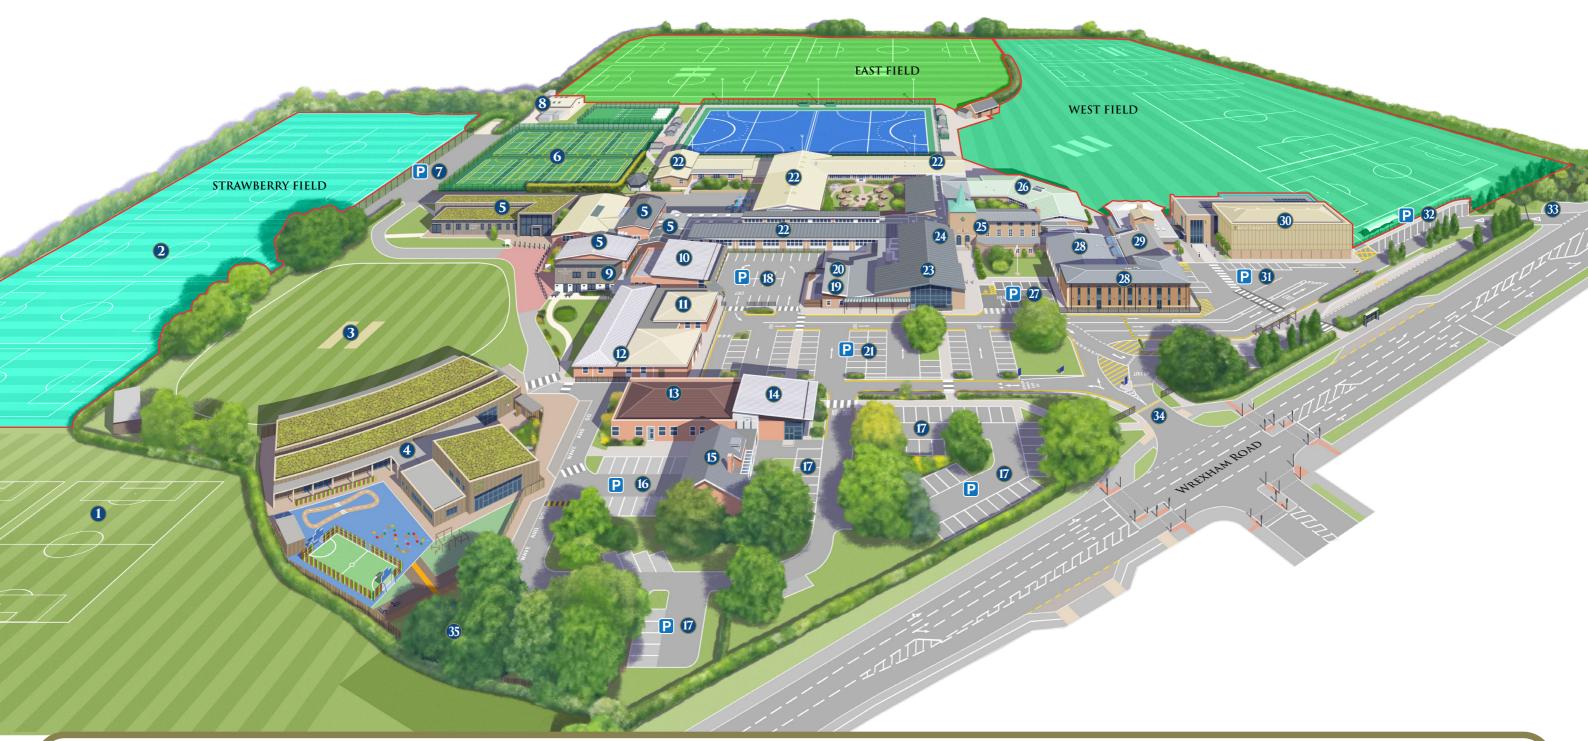

## The King's School

CHESTER

- **1** JUNIOR SPORTS PITCHES
- **2** JUNIOR / SENIOR SPORTS PITCHES
- **3** JUNIOR CRICKET PITCH
- **4** WILLOW LODGE INFANT SCHOOL
- **5** JUNIOR SCHOOL
- **6** TENNIS / NETBALL COURTS
- 7 CAR PARK A

- **8** GROUNDS DEPARTMENT COMPOUND
- 9 THE ROHAN INGLEY CENTRE (PASTORAL CENTRE)
- OCONSTERDINE HALL (JUNIORS)
- Design Technology (Seniors) ART & DESIGN (SENIORS)
- **13** MUSIC SCHOOL (SENIORS)
- 14 RECITAL HALL

- **15** WILLOW HOUSE
- CAR PARK B (INFANTS & JUNIORS VISITOR PARKING)
- 17 CAR PARK C
- 18 CAR PARK D
- MAIN KITCHEN
- 20 FACILITIES HUB
- 21 CAR PARK E

22 SENIOR SCHOOL 23 DINING HALL / 1541 **24** VANBRUGH THEATRE 25 SENIOR SCHOOL MAIN ENTRANCE & RECEPTION 26 LIBRARY 27 CAR PARK F (VISITOR CAR PARK) 28 Sixth Form Centre & Theatre

29 Swimming Pool 30 SPORTS CENTRE 31 CAR PARK G 32 Car Park H (Sixth Form Parking) 33 MAIN EXIT (EXIT ONLY) 34 MAIN ENTRANCE (ENTRANCE ONLY) **35** Forest School